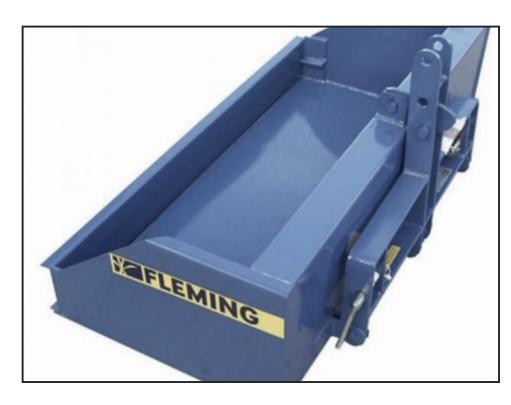

## £POA

Fleming TB5 0.51 cubic metre standard tipping transport box. Designed to work in various environments which includes everything from lightweight garden use right through to heavy duty work on a farm. Benefits include: Finished with an anti-corrosive primer for longer life and durability; a hard wearing and durable piece of machinery; can be operated from within the tractor cab; solid construction of reinforced steel plate; easily removable back door. Specification: Weight: 138kg, Width: 1.51m, Height: 51cm, Depth: 78cm, Capacity: 0.51m3, Hp: 60. Also available in a compact version. Please contact us for availability and price. Product Details