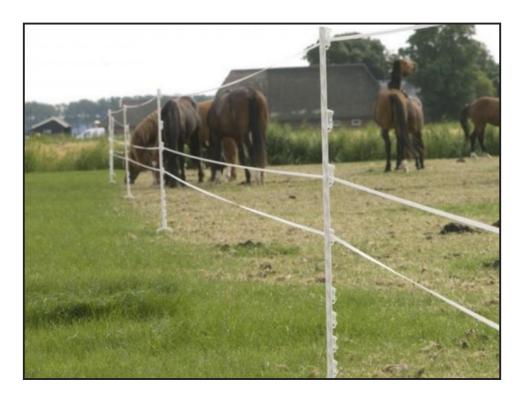

## **Gallagher 1.55m Horse Post White**

£4.16

Horse posts are very durable plastic posts from Gallagher with a height of 1.55 m. These plastic posts are particularly suitable for semi-permanent horse fences, but are also suitable for other animals. The practical stirrup foot step allow the posts to be easily and quickly set up in the pasture and pressed/stepped into the ground. The Twist & Lock system allows for easy and stable attachment of the power posts. With this system, pasture fence construction becomes child's play!