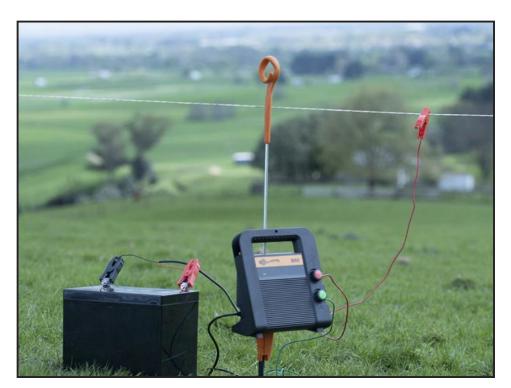

## Gallagher B60 Energiser

£87.49

The B60 is the entry model for the 12V battery energizers. The battery energiser is suitable for fencing of up to 6 km, and it has a built-in lightning conductor. The energizer is easy to move and easy to connect with the integrated connection cable. The B60 is extremely suitable for portable fencing and for fencing in places without mains power.