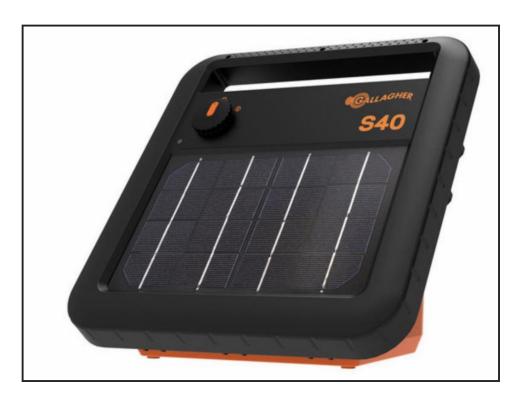

## **Gallagher Gallagher S40**

£312.50

Available for special order

The S40 is the ultimate mobile energiser for short fences up to 15 km (single wire, no vegetation). The energiser is supplied with a rechargeable battery and solar panel. The S40 is quick and easy to install and convenient to transport. This robust and highly mobile energiser offers an excellent alternative to battery-powered systems. In addition, this energiser has a mains charging function, allowing the energiser to be charged from mains power when there is **Product Details** 

| Category/Type | Fencing products |
|---------------|------------------|
| Make          | Gallagher        |
| Model         | Gallagher S40    |
| Year          | -                |
| Hours         | -                |
|               |                  |