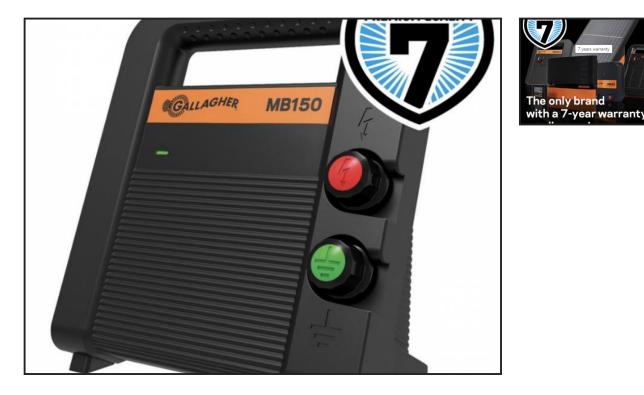

## £165.83

The MB150 is a multi-power energiser that works on 230V, but it can also be used with a 12V battery. The energiser is easy to move, because of its unique design. The LED shows the status of the battery when it is connected. The energiser can power fencing of up to 15 km and comes with a set of connecting cables. A 230V/ 15V mains adapter is available as an option (art. 401218).