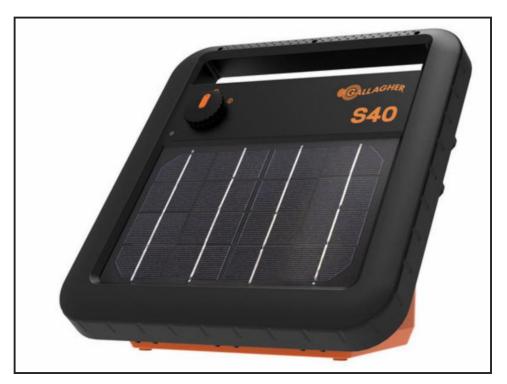

## Gallagher Gallagher S40LE

£257.50

The S40 LE is the ultimate mobile energiser for short fences up to 15 km (single wire, no vegetation). The energiser is supplied with a rechargeable battery and solar panel. The S40 LE is quick and easy to install and convenient to transport. This robust and highly mobile energiser offers an excellent alternative to battery-powered systems. In addition, this energiser has a mains charging function, allowing the energiser to be charged from mains power when there is insufficient sunlight or during storage.