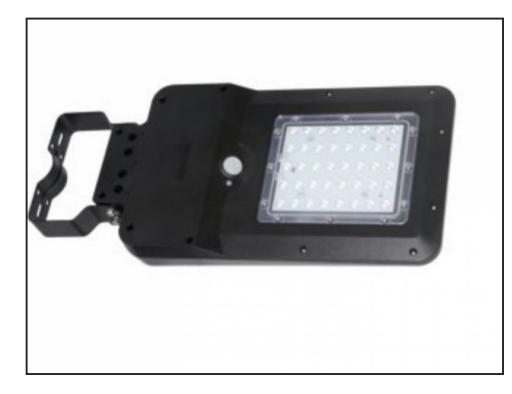

## JFC Mini-Saber Solar Floodlight

## £84.99

The JFC Mini Saber is the ideal solution for anyone looking for some self-sufficient outdoor lighting where the area is smaller (10m x 15m), that won't cost the earth to buy/install and nothing at all to run. It has a long run time. It's recommended that these are installed at around 2.5-5 metres high so you get the best detection and light coverage, the detection distance will be around 8–12 metres. These are ideally suited to farmyards, stable yards, walkways and general outdoors areas, in short anywhere that you may need light when it's dark.

## **Product Details**

| Category/Type | Outdoor Products            |
|---------------|-----------------------------|
| Make          | JFC                         |
| Model         | Mini-Saber Solar Floodlight |
| Year          | -                           |
| Hours         | -                           |
|               | shores!                     |