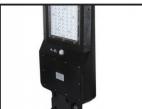

## JFC Saber Solar Floodlight

£199.00

The JFC Saber is the ideal solution for anyone looking for some self-sufficient outdoor lighting, that won't cost the earth to buy/install and nothing at all to run. It has a long run time and can be set to be controlled either by the remote (included in the cost) or set top automatic on the floodlight itself. It's recommended that these are installed at around 3–6 metres high so you get the best detection and light coverage, the detection distance will be around 8–12 metres. The 40W is ideally suited to farmyards, farm tracks, riding arenas, stable yards and general outdoors

Areas, in short anywhere that you may need light when it's dark.

Product Details

Category/Type Outdoor Products

Make JFC

Model Saber Solar Floodlight

Year Hours Superior build quality - Literally build to handle the weather that we all know and love on these