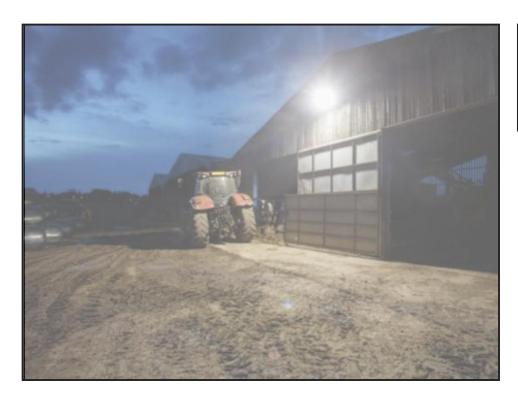

## JFC Saber Solar Floodlight

£199.00

The JFC Saber is the ideal solution for anyone looking for some self-sufficient outdoor lighting, that won't cost the earth to buy/install and nothing at all to run. It has a long run time and can be set to be controlled either by the remote (included in the cost) or set top automatic on the floodlight itself. It's recommended that these are installed at around 3–6 metres high so you get the best detection and light coverage, the detection distance will be around 8–12 metres. The 40W is ideally suited to farmyards, farm tracks, riding arenas, stable yards and general outdoors

Areas, in short anywhere that you may need light when it's dark.

Product Details

Category/Type Outdoor Products

Make JFC

Model Saber Solar Floodlight

Year Hours Superior build quality - Literally build to handle the weather that we all know and love on these