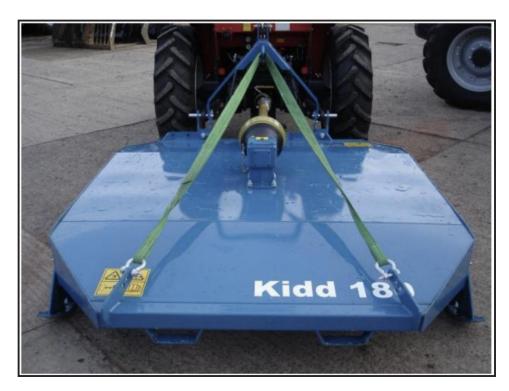

## Kidd 180 pasture Topper

£1,395.00

Kidd 1.8m Pasture Topper. Also available in 1.5m, 2.4m, and 2.8 cuts with inline and offset cutting positions. Features Include: Three position bolt-on headstock allows for offset or in-line operation. Deeply cranked blades reduce chance of impact damage to gearbox. Free swinging blades reduce shock loads on gearbox preventing expensive failures. Streamlined design eliminates debris build-up and water trapping. Special parabolic skids minimise field marking. Easy hitch-up with no top link to connect. Unique lower link flotation follows the ground closely. Parabolic skids minimise field marking. Deep cranked blades keep gearbox out of barm's.