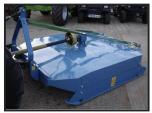

## Kidd 180 pasture Topper

£1,395.00

Kidd 1.8m Pasture Topper. Also available in 1.5m, 2.4m, and 2.8 cuts with inline and offset cutting positions. Features Include: Three position bolt-on headstock allows for offset or in-line operation. Deeply cranked blades reduce chance of impact damage to gearbox. Free swinging blades reduce shock loads on gearbox preventing expensive failures. Streamlined design eliminates debris build-up and water trapping. Special parabolic skids minimise field marking. Easy hitch-up with no top link to connect. Unique lower link flotation follows the ground closely. Parabolic skids minimise field marking. Deep cranked blades keep gearbox out of barm's.