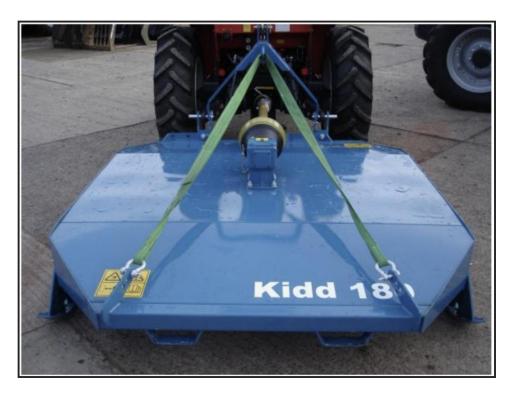

## Kidd 180 pasture Topper

£1,900.00

Kidd 1.8m Pasture Topper. Also available in 1.5m, 2.4m, and 2.8 cuts with inline and offset cutting positions. Features Include: Three position bolt-on headstock allows for offset or in-line operation. Deeply cranked blades reduce chance of impact damage to gearbox. Free swinging blades reduce shock loads on gearbox preventing expensive failures. Streamlined design eliminates debris build-up and water trapping. Special parabolic skids minimise field marking. Easy hitch-up with no top link to connect. Unique lower link flotation follows the ground closely. Parabolic skids minimise field marking. Deep cranked blades keep gearbox out of barm's.