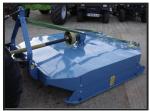

## Kidd 180 pasture Topper

£1,900.00

Kidd 1.8m Pasture Topper. Also available in 1.5m, 2.4m, and 2.8 cuts with inline and offset cutting positions. Features Include: Three position bolt-on headstock allows for offset or in-line operation. Deeply cranked blades reduce chance of impact damage to gearbox. Free swinging blades reduce shock loads on gearbox preventing expensive failures. Streamlined design eliminates debris build-up and water trapping. Special parabolic skids minimise field marking. Easy hitch-up with no top link to connect. Unique lower link flotation follows the ground closely. Parabolic skids minimise field marking. Deep cranked blades keep gearbox out of barm's.