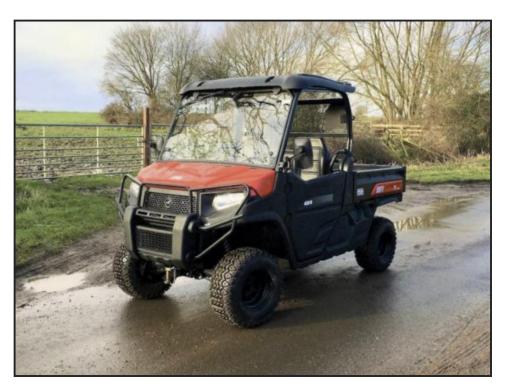

## Kioti K9 2400 UTV

£12,950.00

New in stock. Kioti K9 2400 all-terrain vehicle. Two and four wheel drive selectable vehicle able to seat three passengers comfortably. This is the ultimate, 'go anywhere' machine, extensively used for many farming purposes. Tough and reliable, these machines are powered by a 24hp 3-cylinder diesel Kioti engine offering superb reliability and great pulling power. This machine has an underbody clearance of 12", higher than most major competitors. These units can be supplied with half or full cabins with the option of a heater if required. Usually available from stock or within

| a few days of order. Price is for unit fitted with roof and windscreen. Give us a call for further<br><b>Product Details</b> |             |
|------------------------------------------------------------------------------------------------------------------------------|-------------|
| Category/Type                                                                                                                | Quads/UTV's |
| Make                                                                                                                         | Kioti       |
| Model                                                                                                                        | K9 2400 UTV |
| Year                                                                                                                         | New         |
| Hours                                                                                                                        | -           |