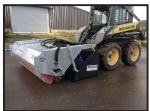

## **KEY FEATURES:**

Can sweep & collect in one pass.

| Product Details |                  |
|-----------------|------------------|
| Category/Type   | Attachments      |
| Make            | Plant-Mech       |
| Model           | Bucket Brush 3.0 |
| Year            | NEW              |
| Hours           | -                |

Can be made to suit any existing bucket.

Very easily replaced brushes.

Can be supplied with a heavy-duty bucket.

Fleet Lane, Bredon, Jewkesbury, Gloucester, GL20 7EF

Tel: +44 (0)1684 772912

www.panddengineeringreemshinfo@panddeng.co.uk