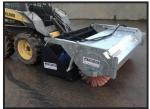

## **KEY FEATURES:**

Can sweep & collect in one pass.

| Product Details |                  |
|-----------------|------------------|
| Category/Type   | Attachments      |
| Make            | Plant-Mech       |
| Model           | Bucket Brush 3.0 |
| Year            | NEW              |
| Hours           | -                |

Can be made to suit any existing bucket.

Very easily replaced brushes.

Can be supplied with a heavy-duty bucket.

Fleet Lane, Bredon, Jewkesbury, Gloucester, GL20 7EF

Tel: +44 (0)1684 772912

www.panddengineeringreemshinfo@panddeng.co.uk