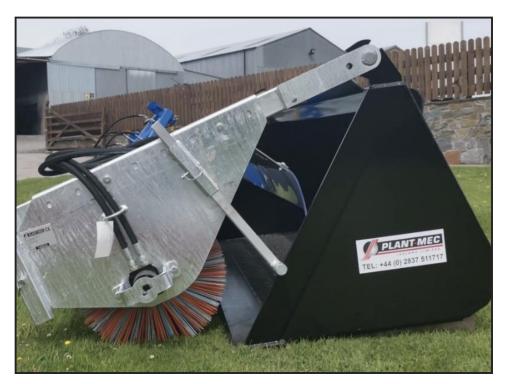

## Plant-Mech Bucket Brush 3.0

## **£POA**

The PlantMec Ireland bucket brush is available as a brush only or with the bucket. Ranging in width from 1.8m to 2.6m increasing in 100mm increments. A powerful piece of kit to allow you to sweep and collect in one pass.

## **KEY FEATURES:**

Can sweep & collect in one pass.

| Product Details |                  |
|-----------------|------------------|
| Category/Type   | Attachments      |
| Make            | Plant-Mech       |
| Model           | Bucket Brush 3.0 |
| Year            | NEW              |
| Hours           | -                |

Can be made to suit any existing bucket.

Very easily replaced brushes.

Can be supplied with a heavy-duty bucket.

Fleet Lane, Bredon, Jewkesbury, Gloucester, GL20 7EF

Tel: +44 (0)1684 772912

www.panddengineeringreemshinfo@panddeng.co.uk