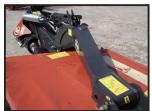

## Vicon 328 Extra Mower

£9,000.00

Vicon Extra 328 mower. 2.8m cutting width. A professional disc mower with new centre suspension system. Fitted with 8 contra-rotating triangular disc, 3 blades per disc. Direct drive modular cutter bar with removable disc hubs. Protected underside on cutter bar. Easy adjust spring flotation system. Hydraulic parallel lifting on headlands. Compact vertical transport position. RH Swath disc. Parking stand and 1000 RPM PTO Speed. Contact us for availability, price and finance options.