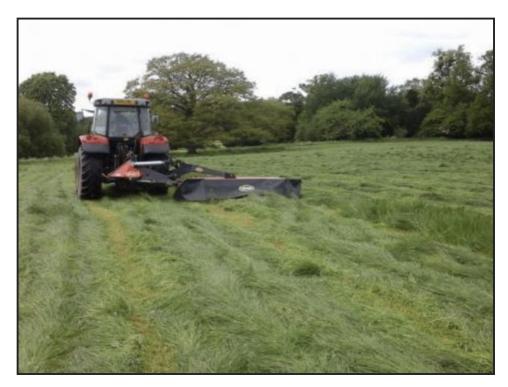

## Vicon 328 Extra Mower

£9,000.00

Vicon Extra 328 mower. 2.8m cutting width. A professional disc mower with new centre suspension system. Fitted with 8 contra-rotating triangular disc, 3 blades per disc. Direct drive modular cutter bar with removable disc hubs. Protected underside on cutter bar. Easy adjust spring flotation system. Hydraulic parallel lifting on headlands. Compact vertical transport position. RH Swath disc. Parking stand and 1000 RPM PTO Speed. Contact us for availability, price and finance options.