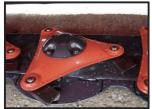

## Vicon 328 Extra Mower

£9,000.00

Vicon Extra 328 mower. 2.8m cutting width. A professional disc mower with new centre suspension system. Fitted with 8 contra-rotating triangular disc, 3 blades per disc. Direct drive modular cutter bar with removable disc hubs. Protected underside on cutter bar. Easy adjust spring flotation system. Hydraulic parallel lifting on headlands. Compact vertical transport position. RH Swath disc. Parking stand and 1000 RPM PTO Speed. Contact us for availability, price and finance options.