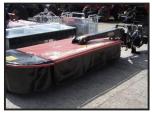

## Vicon 328 Extra Mower

£9,000.00

Vicon Extra 328 mower. 2.8m cutting width. A professional disc mower with new centre suspension system. Fitted with 8 contra-rotating triangular disc, 3 blades per disc. Direct drive modular cutter bar with removable disc hubs. Protected underside on cutter bar. Easy adjust spring flotation system. Hydraulic parallel lifting on headlands. Compact vertical transport position. RH Swath disc. Parking stand and 1000 RPM PTO Speed. Contact us for availability, price and finance options.