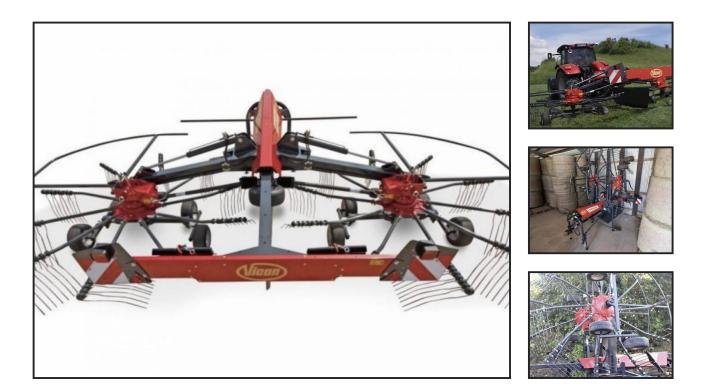

## **£POA**

Vicon Andex 644M twin rotor rake is a compactLine mounted double rotor rake with a 6.40m working width. It's ideal for two swaths from a 3.2m mower. Robust and durable centre swath rake design with a compact package of features, including a maintenance-friendly CompactLine gearbox with ten tine arms per rotor. Furthermore, it provides a fixed swath width of 1.20m, suitable for efficient pick-up. Contact us for availability, price and finance options.