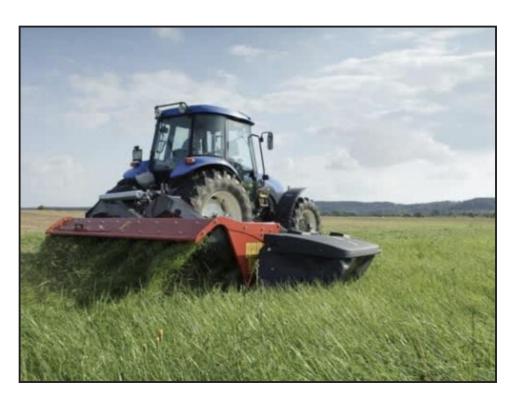

## Vicon Extra 632T

## **£POA**

Centre Suspended Mower Conditioners Vicon EXTRA 624T, 628T/R and 632T Farmer are all fitted with the EXTRA cutterbar with slim design for improved cutting performance, and with a choice of either SemiSwing steel tine, nylon tine or roller conditioning. The mowing units are suspended in the centre of gravity via a large suspension spring. This design provides an even weight distribution across the entire mowing width, as well as a constant, faster and more precise adaptation to ground contours The Advantages: Available with hydraulic spring adjustment.

Centre mounted spring suspension 2.42, 2.84 and 3.18m working width SemiSwing steel tine,

| Product Details |                            |
|-----------------|----------------------------|
| Category/Type   | Grass Machinery and Balers |
| Make            | Vicon                      |
| Model           | Extra 632T                 |
| Year            | NEW                        |
| Hours           | -                          |