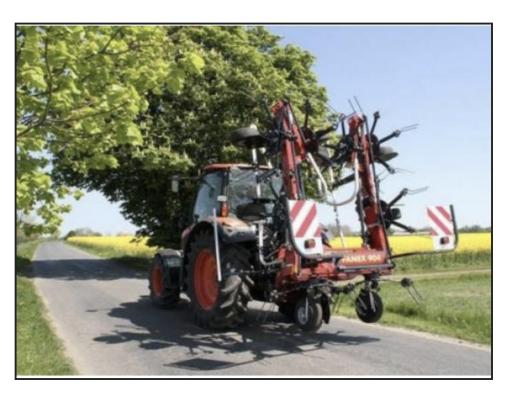

## Vicon Fanex 554H Tedder

£5,600.00

With productivity at the core, a 5.5m working width, 4/7 tines & 620kg weight, the Fanex 554 is designed to perform perfectly in all crop conditions, with a minimum of non-productive maintenance required and with diminished transport dimensions. Featuring a heavy duty fully closed headstock this machine will fit perfectly into the operation of farmers, looking for a strong, effective, and versatile tedder. These tedders are fitted with a high performance driveline combination. The complete driveline is maintenance-free, and offers highly reliable transfer of power combined with extremely compact transport dimensions. THE ADVANTAGES: