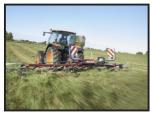

## Vicon Fanex 554H Tedder

£5,600.00

With productivity at the core, a 5.5m working width, 4/7 tines & 620kg weight, the Fanex 554 is designed to perform perfectly in all crop conditions, with a minimum of non-productive maintenance required and with diminished transport dimensions. Featuring a heavy duty fully closed headstock this machine will fit perfectly into the operation of farmers, looking for a strong, effective, and versatile tedder. These tedders are fitted with a high performance driveline combination. The complete driveline is maintenance-free, and offers highly reliable transfer of power combined with extremely compact transport dimensions. THE ADVANTAGES: