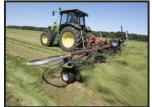

## Vicon Fanex 554H Tedder

£5,600.00

With productivity at the core, a 5.5m working width, 4/7 tines & 620kg weight, the Fanex 554 is designed to perform perfectly in all crop conditions, with a minimum of non-productive maintenance required and with diminished transport dimensions. Featuring a heavy duty fully closed headstock this machine will fit perfectly into the operation of farmers, looking for a strong, effective, and versatile tedder. These tedders are fitted with a high performance driveline combination. The complete driveline is maintenance-free, and offers highly reliable transfer of power combined with extremely compact transport dimensions. THE ADVANTAGES: