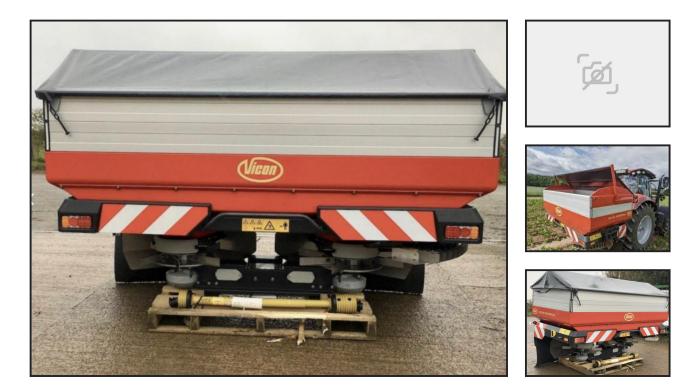

## Vicon RO-EDW Fertiliser Spreader

## **£POA**

The Vicon RO-EDW is the top of the range model. With the unique reference sensor the weighing system of the RO-EDW will correct automatically on slopes and for shocks. Therefore this spreader can work with high accuracy on rough terrains and in hilly conditions. Speed related spreading with auto calibration will help to prevent over and under dosing which will result in better yields and saving of fertiliser. For even more saving of fertiliser and also more comfort, it is possible to use the spreader in combination with GPS. With GPS controlled spreading the Vicon RO-EDW spreader has 2 sections and automatic start/stop on headlands based on the **Product Details** 