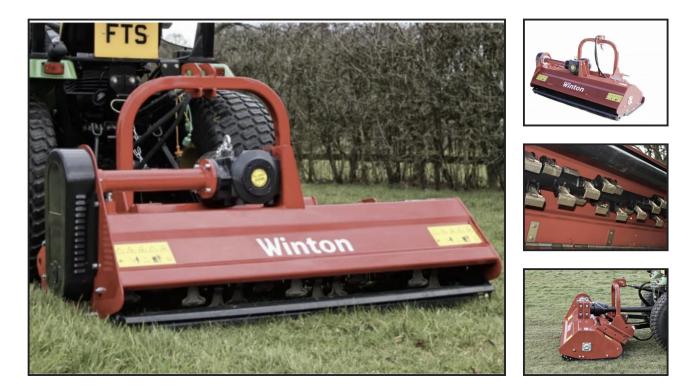

## £2,060.00

Winton Hydraulic Offset Flail Mowers Overgrown fields / Lawn quality finish / Weed control These flail mowers share the same specifications as the WFL range with the addition of the ability to offset the flail mower. This is achieved through the hydraulics of the tractor and enables movement of the mower to extend into hard to reach areas. Adjustable cutting height range of 3-8cm. Requires one double acting hydraulic spool to operate. Hydraulic offset A-frame as standard. Upgraded bearings for smoother action. Spirally arranged blades for an efficient cut.