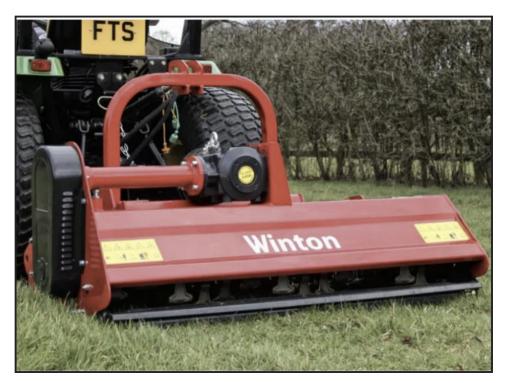

## Winton WHF 145

£2,060.00

Winton Hydraulic Offset Flail Mowers Overgrown fields / Lawn quality finish / Weed control These flail mowers share the same specifications as the WFL range with the addition of the ability to offset the flail mower. This is achieved through the hydraulics of the tractor and enables movement of the mower to extend into hard to reach areas. Adjustable cutting height range of 3-8cm. Requires one double acting hydraulic spool to operate. Hydraulic offset A-frame as standard. Upgraded bearings for smoother action. Spirally arranged blades for an efficient cut.